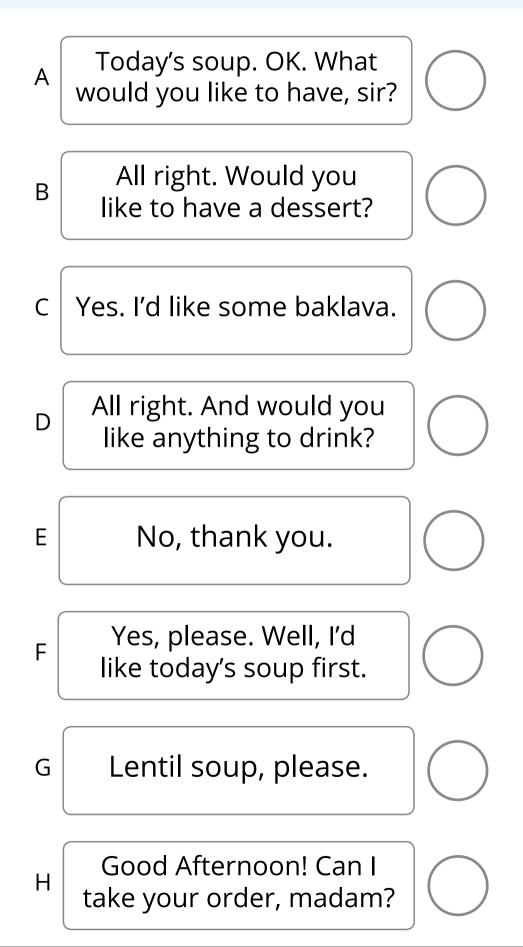

🔆 Write a number next to each item to show the correct order

🗄 Wordwall

🔆 Write a number next to each item to show the correct order

 $\dot{\phi}$  Write a number next to each item to show the correct order

 $\dot{Q}$  Write a number next to each item to show the correct order

 $\dot{igodoldsymbol{eta}}$  Write a number next to each item to show the correct order