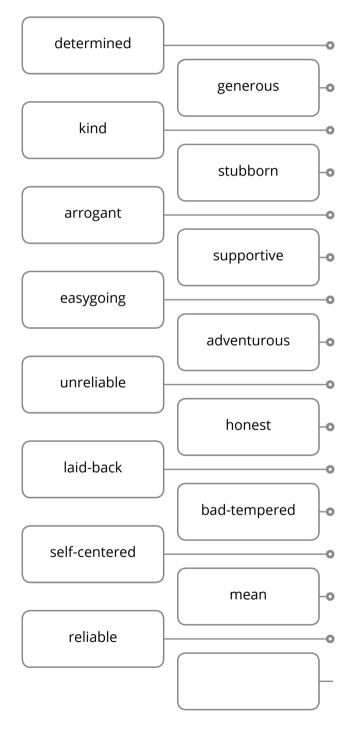

## 8th Grade Unit 1 - Match the Definitions

## 8th Grade Unit 1 - Match the Definitions

Date:

Name: