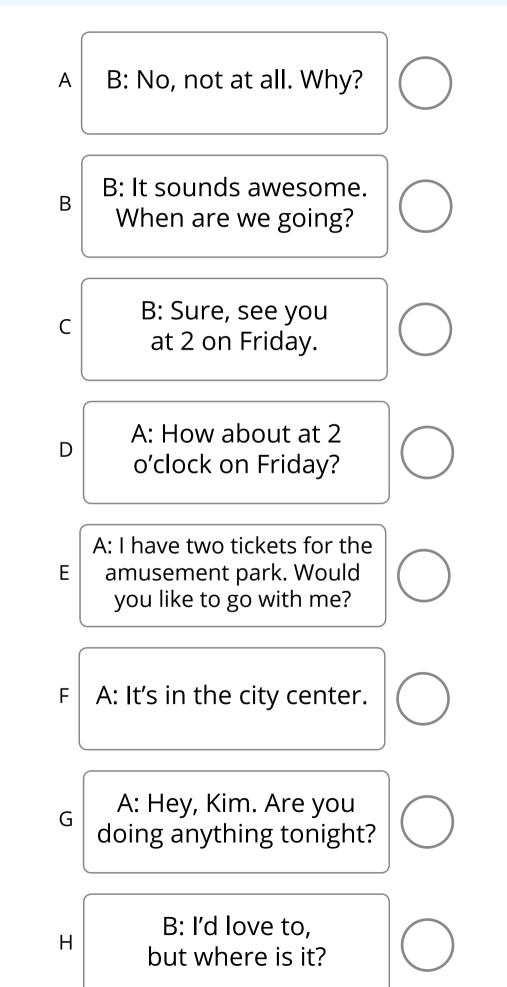

🔆 Write a number next to each item to show the correct order

🗄 Wordwall

🔆 Write a number next to each item to show the correct order

 $\dot{\phi}$  Write a number next to each item to show the correct order

 $\dot{Q}$  Write a number next to each item to show the correct order

 $\dot{igodoldsymbol{eta}}$  Write a number next to each item to show the correct order