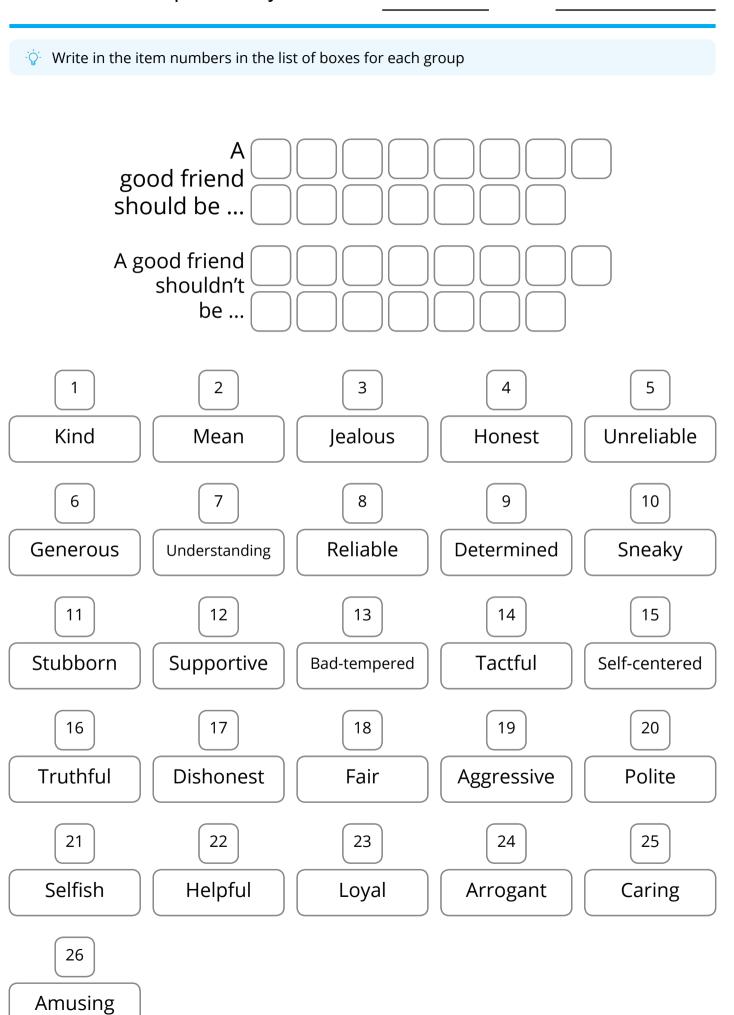

$\dot{\nabla}$  Write in the item numbers in the list of boxes for each group

 $\dot{\phi}$  Write in the item numbers in the list of boxes for each group