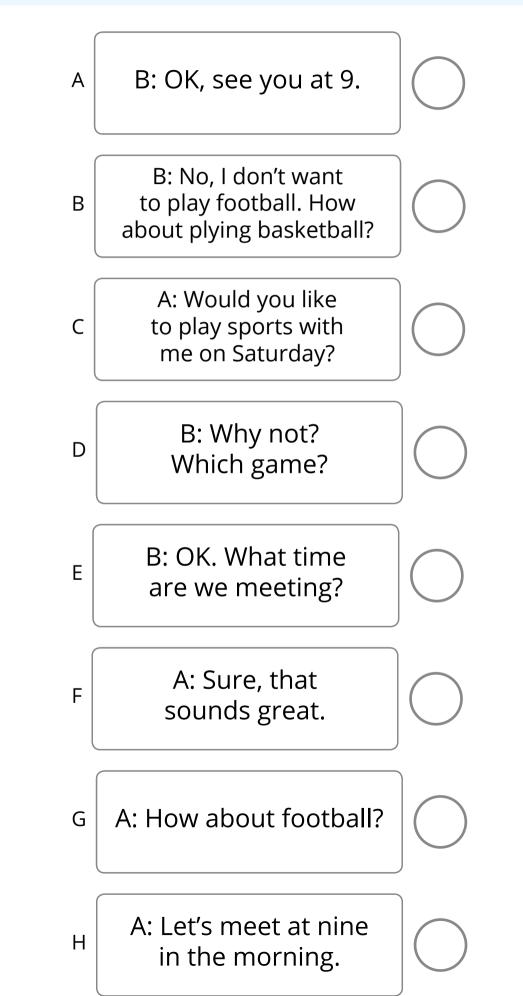

🔆 Write a number next to each item to show the correct order

🗄 Wordwall

🔆 Write a number next to each item to show the correct order

 $\dot{\phi}$  Write a number next to each item to show the correct order

 $\dot{Q}$  Write a number next to each item to show the correct order

 $\dot{igodoldsymbol{eta}}$  Write a number next to each item to show the correct order