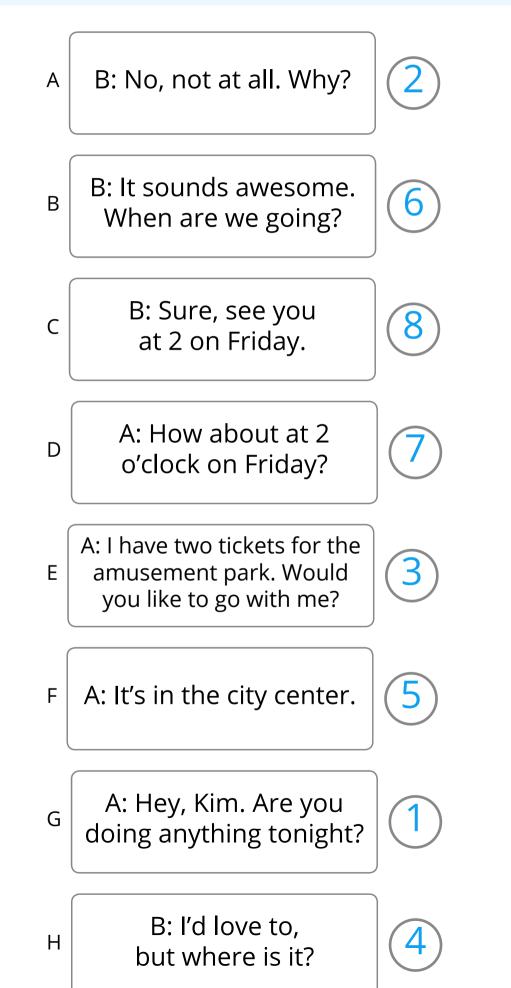

🔆 Write a number next to each item to show the correct order

🗄 Wordwall

🔆 Write a number next to each item to show the correct order

 $\dot{\phi}$  Write a number next to each item to show the correct order

 $\dot{Q}$  Write a number next to each item to show the correct order

 $\dot{igodoldsymbol{eta}}$  Write a number next to each item to show the correct order