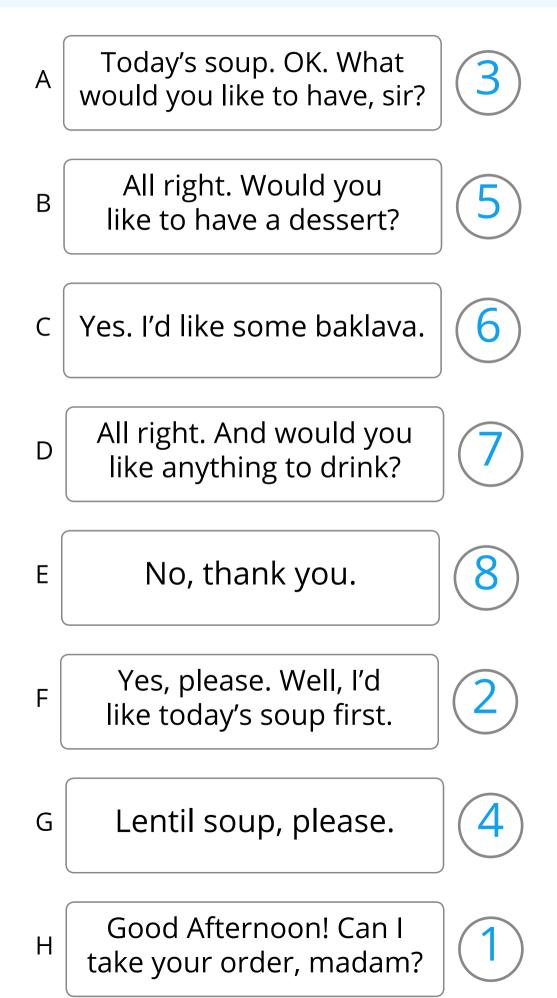

🔆 Write a number next to each item to show the correct order

🗄 Wordwall

🔆 Write a number next to each item to show the correct order

 $\dot{\phi}$  Write a number next to each item to show the correct order

 $\dot{Q}$  Write a number next to each item to show the correct order

 $\dot{igodoldsymbol{eta}}$  Write a number next to each item to show the correct order