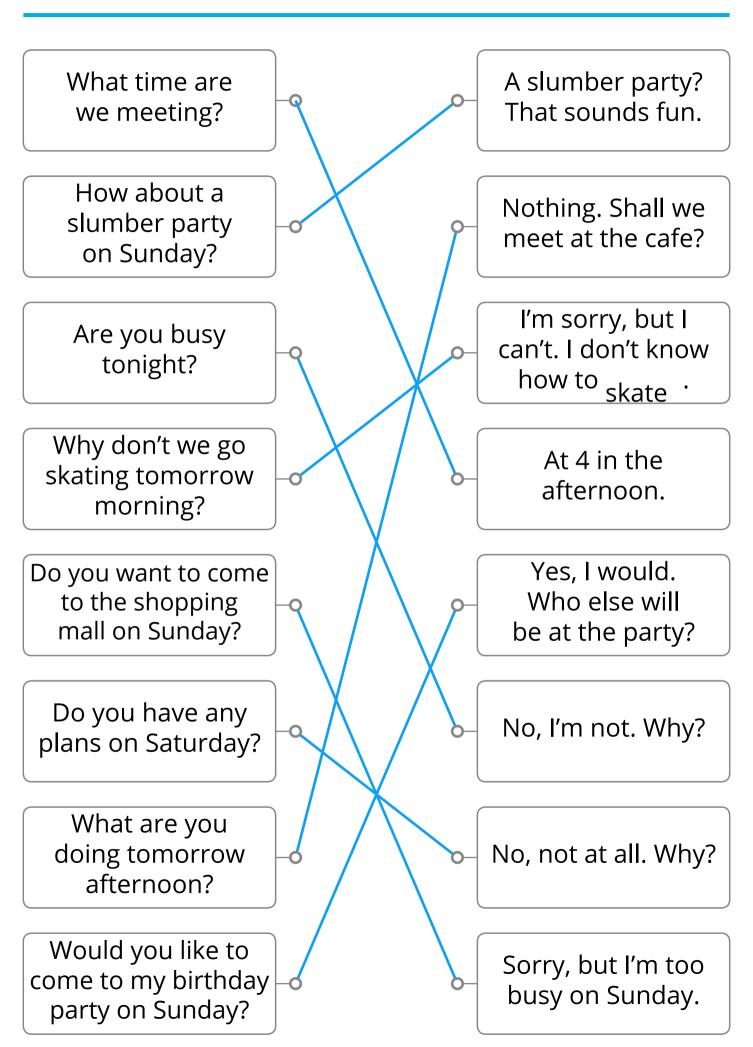

## 8th Grade Unit 1 - Match up Questions & Answers

| What time are we meeting?                                    | o         | 0- | A slumber party?<br>That sounds fun.                                 |
|--------------------------------------------------------------|-----------|----|----------------------------------------------------------------------|
| How about a<br>slumber party<br>on Sunday?                   | <b>–o</b> | 0- | Nothing. Shall we meet at the cafe?                                  |
| Are you busy<br>tonight?                                     | o         | 0- | l'm sorry, but l<br>can't. l don't know<br>how to <sub>skate</sub> · |
| Why don't we go<br>skating tomorrow<br>morning?              | o         | 0- | At 4 in the afternoon.                                               |
| Do you want to come<br>to the shopping<br>mall on Sunday?    | o         | 0- | Yes, I would.<br>Who else will<br>be at the party?                   |
| Do you have any<br>plans on Saturday?                        | o         | 0- | No, l'm not. Why?                                                    |
| What are you<br>doing tomorrow<br>afternoon?                 | o         | 0- | No, not at all. Why?                                                 |
| Would you like to<br>come to my birthday<br>party on Sunday? | o         | 0- | Sorry, but l'm too<br>busy on Sunday.                                |

## 8th Grade Unit 1 - Match up Questions & Answers

Date:

Name:

 $\dot{Q}^{-}$  Write a number next to each item to show the correct order

 $\dot{\phi}$  Write in the item numbers in the list of boxes for each group