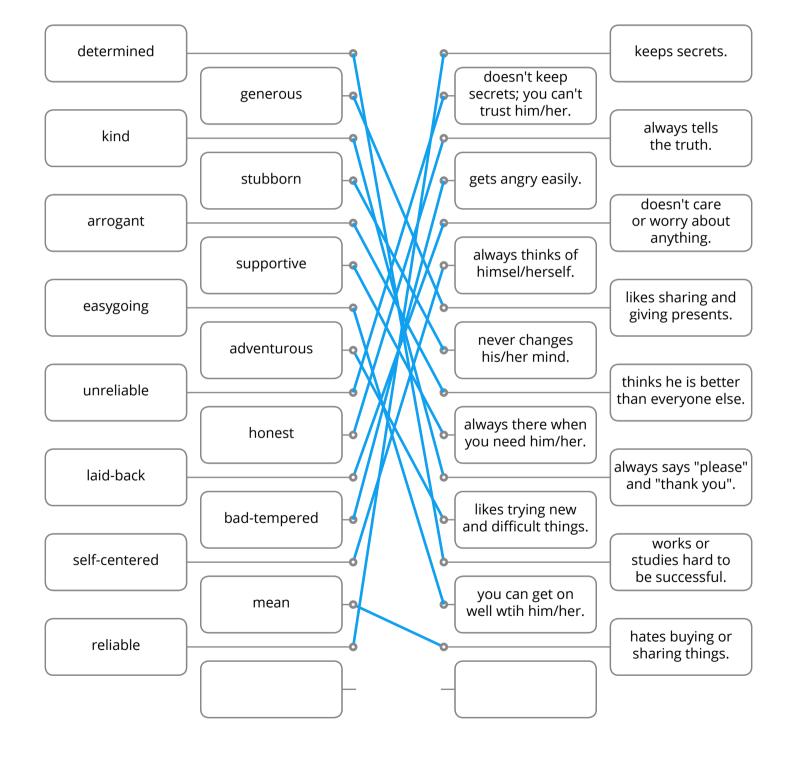

## 8th Grade Unit 1 - Match up Questions & Answers

| What time are we meeting?                                    | o         | 0- | A slumber party?<br>That sounds fun.                                 |
|--------------------------------------------------------------|-----------|----|----------------------------------------------------------------------|
| How about a<br>slumber party<br>on Sunday?                   | <b>–o</b> | 0- | Nothing. Shall we meet at the cafe?                                  |
| Are you busy<br>tonight?                                     | o         | 0- | l'm sorry, but l<br>can't. l don't know<br>how to <sub>skate</sub> · |
| Why don't we go<br>skating tomorrow<br>morning?              | o         | 0- | At 4 in the afternoon.                                               |
| Do you want to come<br>to the shopping<br>mall on Sunday?    | o         | 0- | Yes, I would.<br>Who else will<br>be at the party?                   |
| Do you have any<br>plans on Saturday?                        | o         | 0- | No, l'm not. Why?                                                    |
| What are you<br>doing tomorrow<br>afternoon?                 | o         | 0- | No, not at all. Why?                                                 |
| Would you like to<br>come to my birthday<br>party on Sunday? | o         | 0- | Sorry, but l'm too<br>busy on Sunday.                                |

## 8th Grade Unit 1 - Match up Questions & Answers

Date:

Name:

 $\dot{Q}^{-}$  Write a number next to each item to show the correct order

 $\dot{\phi}$  Write in the item numbers in the list of boxes for each group