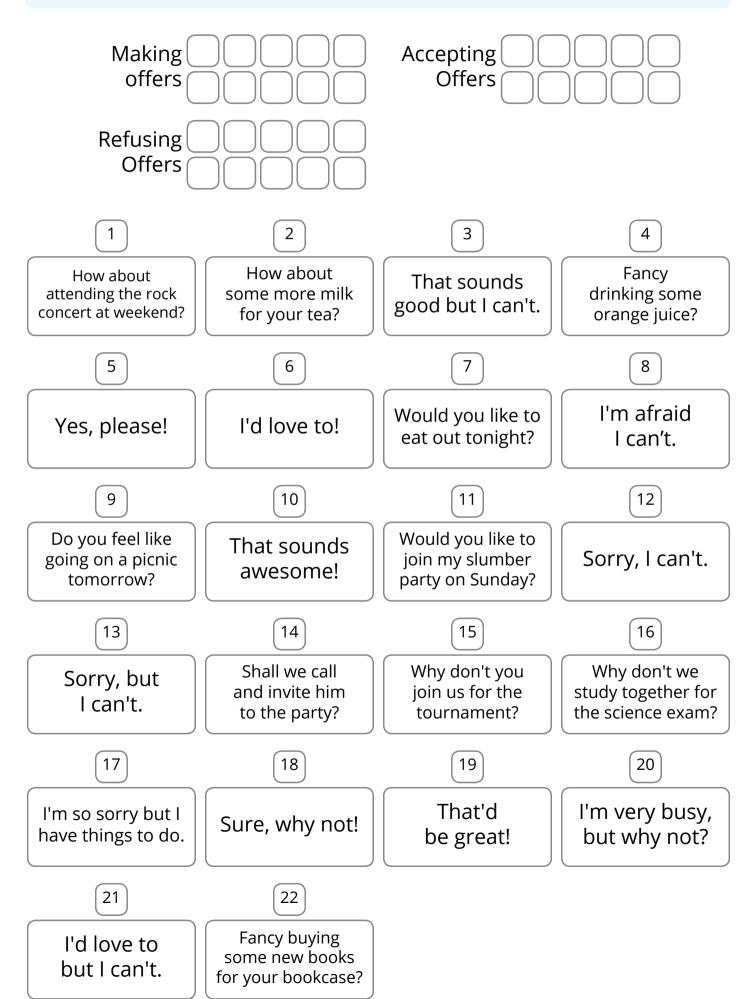

$\dot{\nabla}$  Write in the item numbers in the list of boxes for each group

 $\dot{\phi}$  Write in the item numbers in the list of boxes for each group