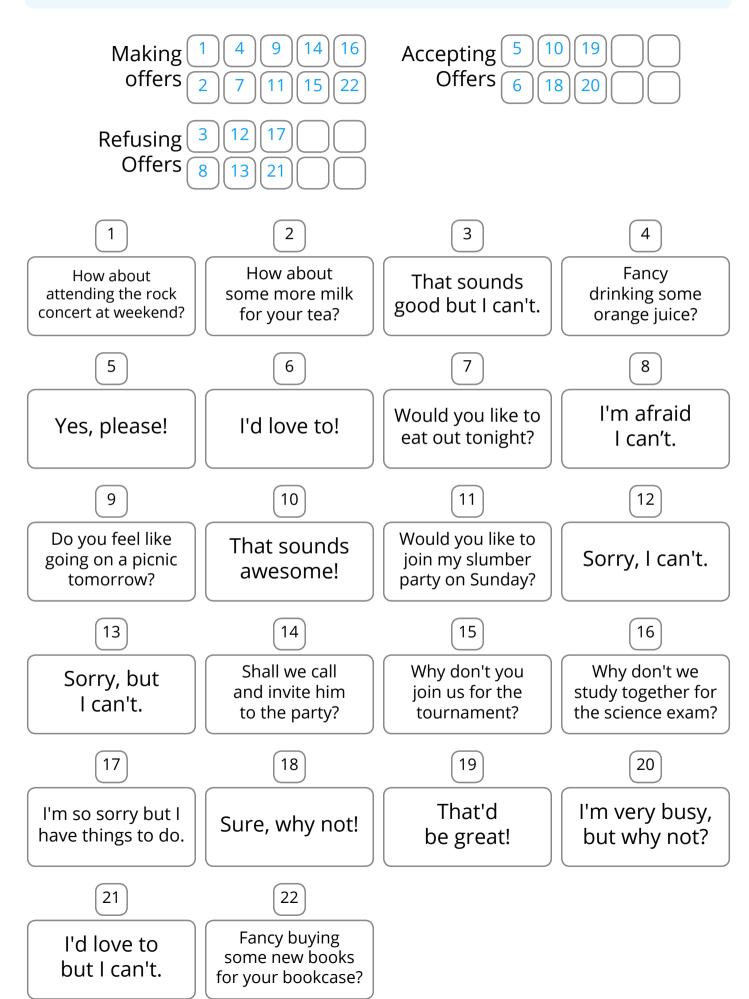

r>be at the party?                   |
| Do you have any<br>plans on Saturday?                        | o         | 0- | No, l'm not. Why?                                                    |
| What are you<br>doing tomorrow<br>afternoon?                 | o         | 0- | No, not at all. Why?                                                 |
| Would you like to<br>come to my birthday<br>party on Sunday? | o         | 0- | Sorry, but l'm too<br>busy on Sunday.                                |

🔆 Write a number next to each item to show the correct order



🗄 Wordwall

🔆 Write a number next to each item to show the correct order



 $\dot{\phi}$  Write a number next to each item to show the correct order









 $\dot{\phi}$  Write in the item numbers in the list of boxes for each group



## 8th Grade Unit 1 - Match the Definitions

Date:

Name:



## 8th Grade Unit 1 - Match up Questions & Answers

Date:

Name:



 $\dot{Q}^{-}$  Write a number next to each item to show the correct order





 $\dot{\phi}$  Write in the item numbers in the list of boxes for each group







 $\dot{Q}$  Write a number next to each item to show the correct order



 $\dot{igodoldsymbol{eta}}$  Write a number next to each item to show the correct order