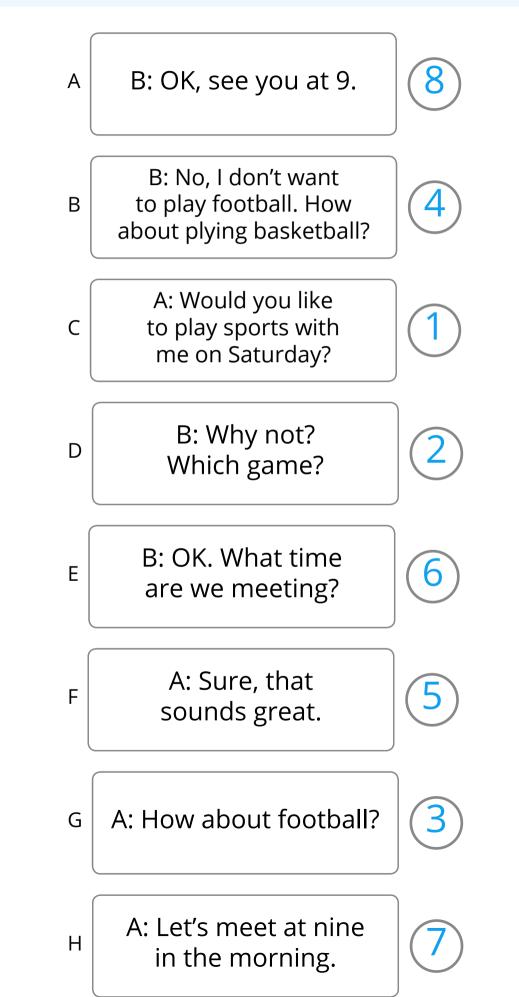

🔆 Write a number next to each item to show the correct order

🗄 Wordwall

🔆 Write a number next to each item to show the correct order

 $\dot{\phi}$  Write a number next to each item to show the correct order

## 8th Grade Unit 1 - Match up Questions & Answers

Date:

Name:

 $\dot{Q}^{-}$  Write a number next to each item to show the correct order

 $\dot{\phi}$  Write in the item numbers in the list of boxes for each group

 $\dot{Q}$  Write a number next to each item to show the correct order

 $\dot{igodoldsymbol{eta}}$  Write a number next to each item to show the correct order